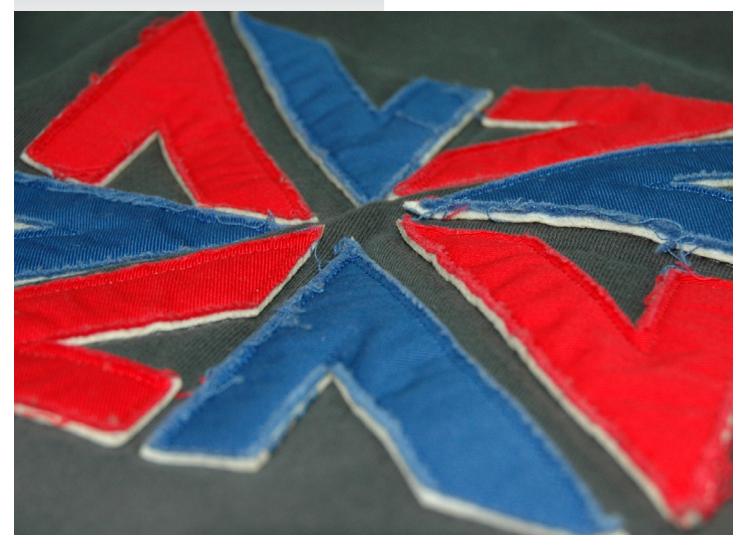

## Drill Vintage Appliqué

This process is straight out of retail and gets better the more its washed and worn. Give your client the that something different that they have been looking for.

## PROS

- Great for sweats, hoodies, jackets, tees.
- We can sample for client approval.
- Quality texture feel to the logo.
- Easy to repeat.
- Good range of colours available