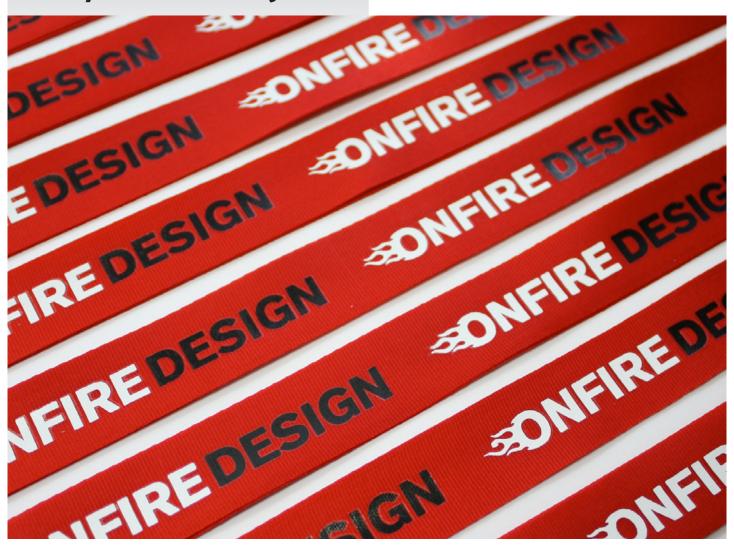

## **Lanyard Printing**

Transfer Printed lanyards are a great way to communicate your brand and being able to do them locally takes out the hassle and the lead-times. The image is printed onto paper and then heat transferred on to the lanyard.

## **PROS**

- Up to 4 colour prints.
- Outstanding detail.
- Very opaque.
- PMS matches no issue.
- Able to do from 20 units
- Leadtimes approx 4-7 days from signoff of the art proof.