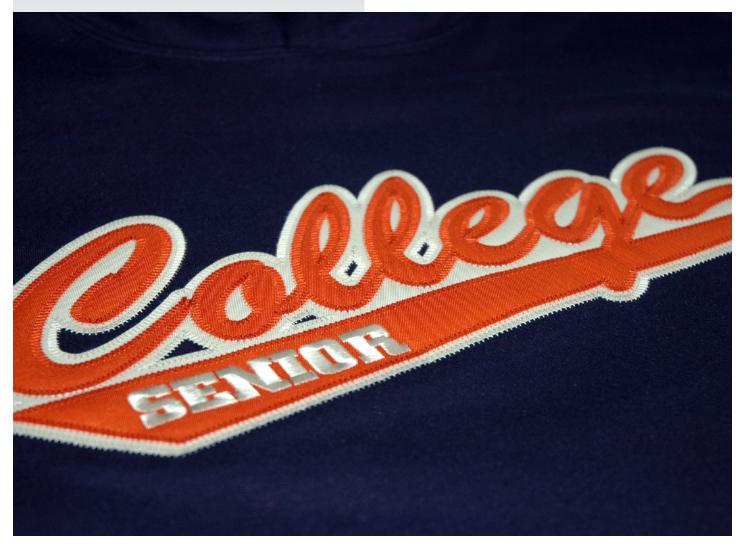

## Sports Twill Appliqué

This hard wearing frabric is the rolls royce of appliques. A shiny finish, and a clean cut gives you the authentic American Athletic feel. Great for sports uniforms, hoodies and jackets. Washes extremely well.

## PROS

- Great for sweats, hoodies, jackets.
- We can sample for client approval.
- Quality texture feel to the logo.
- Easy to repeat.